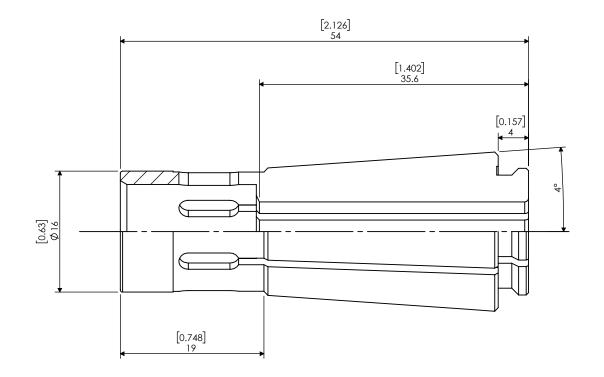

|  | PROPRIETARY AND CONFIDENTIAL THE INFORMATION CONTAINED IN THIS DRAWING IS THE SOLE PROPERTY OF LYNDEX NIKKEN. ANY REPRODUCTION IN PART OR AS A WHOLE WITHOUT THE WRITTEN PERMISSION OF LYNDEX NIKKEN IS PROHIBITED. DRAWING SUBJECT TO CHANGE WITHOUT NOTICE. |        | NAME | DATE      |         | VC13 VCK13 COL      | LET 5/16"    |      |
|--|---------------------------------------------------------------------------------------------------------------------------------------------------------------------------------------------------------------------------------------------------------------|--------|------|-----------|---------|---------------------|--------------|------|
|  |                                                                                                                                                                                                                                                               | DRAWN  | ВТ   | 2/21/2022 | IVNDEX  |                     |              |      |
|  |                                                                                                                                                                                                                                                               | NOTES: |      |           | NIKKEN  |                     |              |      |
|  |                                                                                                                                                                                                                                                               |        |      |           | SIZE    | DWG. NO. VCK13-5/16 | 5            | REV. |
|  |                                                                                                                                                                                                                                                               |        |      |           | SCALE   | 2.1                 | SHEET 1 OF 1 |      |
|  |                                                                                                                                                                                                                                                               |        |      |           | 00, 122 | 2.1                 | OTTLET TOT T |      |