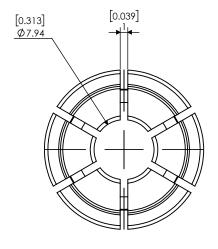

|  | PROPRIETARY AND CONFIDENTIAL THE INFORMATION CONTAINED IN THIS DRAWING IS THE SOLE PROPERTY OF LYNDEX NIKKEN. ANY REPRODUCTION IN PART OR AS A WHOLE WITHOUT THE WRITTEN PERMISSION OF LYNDEX NIKKEN IS PROHIBITED. DRAWING SUBJECT TO CHANGE WITHOUT NOTICE. |        | NAME | DATE      |         | VC13 VCK13 COL      | LET 5/16"    |      |
|--|---------------------------------------------------------------------------------------------------------------------------------------------------------------------------------------------------------------------------------------------------------------|--------|------|-----------|---------|---------------------|--------------|------|
|  |                                                                                                                                                                                                                                                               | DRAWN  | ВТ   | 2/21/2022 | IVNDEX  |                     |              |      |
|  |                                                                                                                                                                                                                                                               | NOTES: |      |           | NIKKEN  |                     |              |      |
|  |                                                                                                                                                                                                                                                               |        |      |           | SIZE    | DWG. NO. VCK13-5/16 | 5            | REV. |
|  |                                                                                                                                                                                                                                                               |        |      |           | SCALE   | 2.1                 | SHEET 1 OF 1 |      |
|  |                                                                                                                                                                                                                                                               |        |      |           | 00, 122 | 2.1                 | OTTLET TOT T |      |